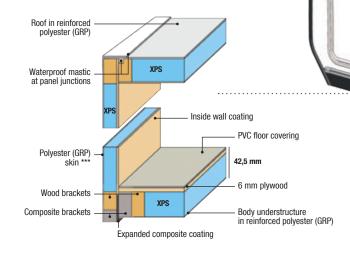

Our caravans\* are produced by means of an exclusive process, referred to as IRP.

IRP offers enhanced **Insulation**, improved **Resistance** and increased **Protection**.

• XPS insulation, an extra-firm and stable hydrophobic foam offering excellent sound and heat insulation.

• An effective combination of wood/composite which strengthens the framework of internal walls and floors, combining the durability of composite with the outstanding resistance of solid wood.

 Protection provided by a polyester skin, offering enhanced resistance to scratches, small impacts, loose chippings, hydrocarbons, UV light and general bad weather: salt, hail, etc..

#### 7-YEAR WATER-RESISTANCE WARRANTY\*\*