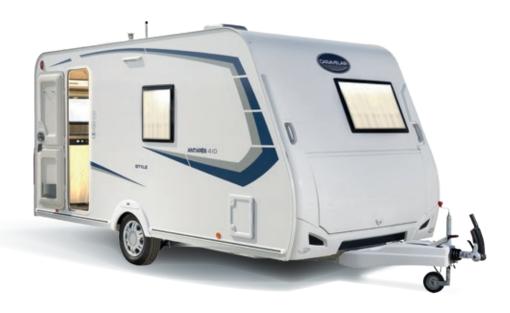

### ANTARÈS STYLE

#### The right level of equipment

Hit the road with your ANTARÈS in a pleasant living space for successful holidays!

V7-473-82

The ANTARES range has become a firm favourite on the market: in addition to its interior and exterior design, its three major assets are its lightness, manoeuvrability and premium equipment.»

### ANTARÈS -STYLE

### \$\$\$\$4>6\$\$\$\$

# And what if we took the parents along?

A caravan trip is the chance to discover stunning landscapes and exceptional sites. Enjoying it all with the family makes it even better. The Antarès range from Caravelair offers the advantages of maximum adaptability for travellers, young and old alike.