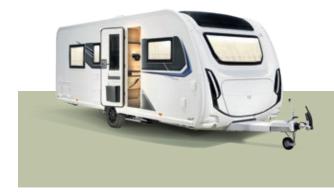

### ALLEGRA OPTIMA

#### The very best

And what if your home were to come on holiday too? Elegant interior, high level of equipment and outstanding comfort. Our exclusive layouts are designed to ensure you feel right at home!

V7-473-8Z

NADE IN - RANCE

> Our aim? For the caravan to be an extension of your home! For the ALLEGRA OPTIMA range, we have chosen exclusive heating and sanitation equipment from Caravelair. In addition to the top-quality finish offered by these vehicles, they also boast elegant interior decor."

A sense of freedom

Be carried away by the ultimate combination of comfort and design. With the Allegra Optima, you journey is a dream come true. The destination is merely a detail...

Separated shower

Skyroof