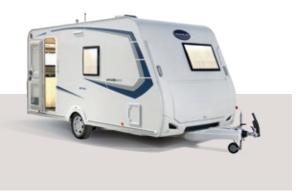

### \$\$<sup>\*</sup>4 ALLEGRA ΟΡΤΙΜΑ

The very best From 1,700 to 1,900 kg

- Top-of-the-range interior
- Top-quality equipment
- Optimal comfort
- Elegant exterior design
- · Outstanding insulation

#### The very best

And what if your home were to come on holiday too? Elegant interior, high level of equipment and outstanding comfort. Our exclusive layouts are designed to ensure you feel right at home!

V7-473-8Z

NADE IN - RANCE

> Our aim? For the caravan to be an extension of your home! For the ALLEGRA OPTIMA range, we have chosen exclusive heating and sanitation equipment from Caravelair. In addition to the top-quality finish offered by these vehicles, they also boast elegant interior decor."

A sense of freedom

Be carried away by the ultimate combination of comfort and design. With the Allegra Optima, you journey is a dream come true. The destination is merely a detail...

Separated shower

Skyroof