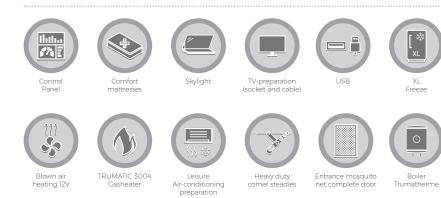

#### EQUIPMENT SERIE

Control Panel

\$\$<sup>\*</sup>4

Leisure Air-conditioning preparation

Over

Ś

Electric footboard