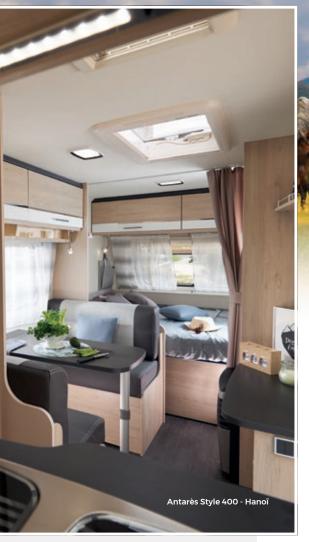

### im 4>6 min ANTARÈS STYLE

#### The right level of equipment From 1,200 to 1,500 kg

• Layout designed for couples and families Modern exterior design  $\cdot$  Light and easy to tow • Outstanding insulation