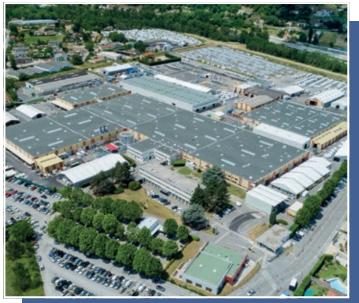

### OUR FACTORY

- A french factory covering an area the size of **33 FOOTBALL PITCHES.**
- More than 5,000 caravans produced per year.
- Our products are sold in over 30 countries.
- Caravelair, a TRIGANO brand since 1971.