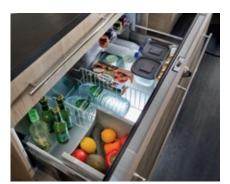

#### XL FREEZE REFRIGERATOR

#### At first glance, its difficult to imagine that this large drawer is, in face, a refrigerator with a surprising amount of space:

- · Very cold fridge offering XL efficiency!
- Enjoy the same performance levels as those offered by domestic models.
- Guaranteed autonomy, even during stops.
- A unique, practical design.
- Perfectly integrated, the XL FREEZE provides 150 L of storage space including 15 L of freezer space and a modular design.