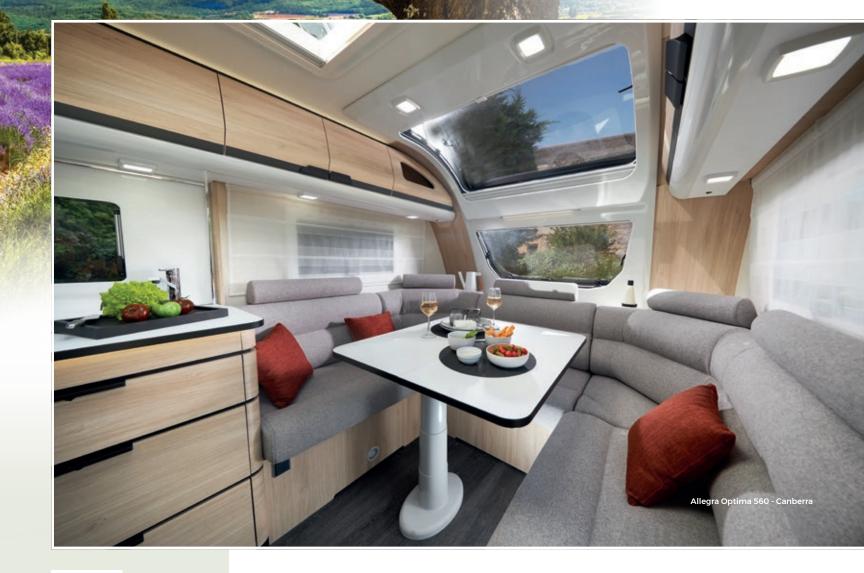

#### The very best

And what if your home were to come on holiday too? Elegant interior, high level of equipment and outstanding comfort. Our exclusive layouts are designed to ensure you feel right at home!

V7-473-8Z

NADE IN - RANCE

> Our aim? For the caravan to be an extension of your home! For the ALLEGRA OPTIMA range, we have chosen exclusive heating and sanitation equipment from Caravelair. In addition to the top-quality finish offered by these vehicles, they also boast elegant interior decor."

A sense of freedom

Be carried away by the ultimate combination of comfort and design. With the Allegra Optima, you journey is a dream come true. The destination is merely a detail...

Separated shower

Skyroof