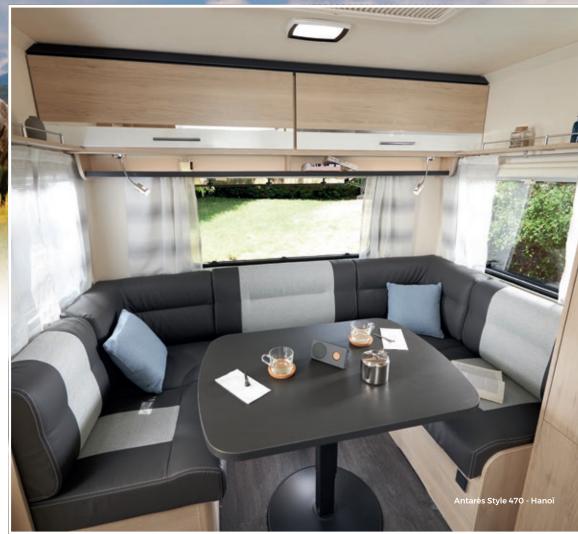

### im 4>6 min ANTARÈS STYLE

#### The right level of equipment From 1,200 to 1,500 kg

• Layout designed for couples and families Modern exterior design  $\cdot$  Light and easy to tow • Outstanding insulation