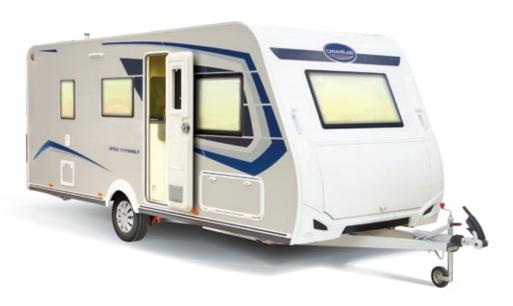

### \$\$<sup>\*</sup>4 ALLEGRA ΟΡΤΙΜΑ

The very best From 1,700 to 1,900 kg

- Top-of-the-range interior
- Top-quality equipment
- Optimal comfort
- Elegant exterior design
- · Outstanding insulation

### ALLEGRA OPTIMA

#### The very best

And what if your home were to come on holiday too? Elegant interior, high level of equipment and outstanding comfort. Our exclusive layouts are designed to ensure you feel right at home!